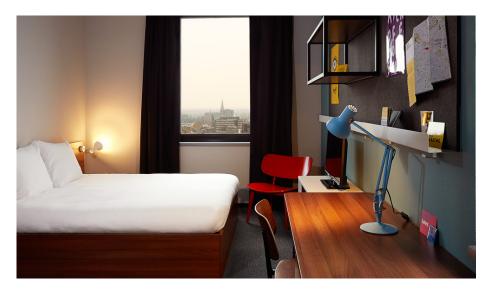

#### **ROOM TYPES**

| 400 ROOMS     | SIZE       |
|---------------|------------|
| STANDARD      | 12 - 17 m² |
| STANDARD PLUS | 17 - 20 m² |
| SUITE         | 19 - 20 m² |
| L-SUITE       | 18 - 25 m² |

- Fully-equipped rooms.
- Modern en-suite bathroom with shower.
- Work desk.
- Flat screen satellite TV.
- Air-conditioning and heating.
- Superfast and reliable WiFi.
- Access to the open-plan shared kitchen.