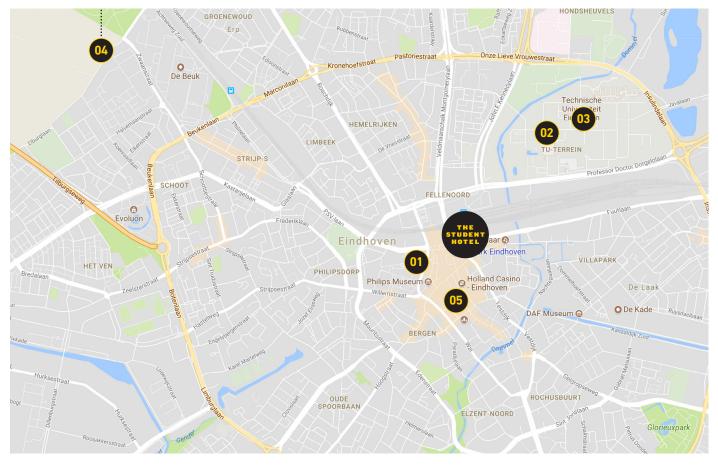

# STUDENT **EINDHOVEN**

## More than just a roof over your head.

Almost 80 metres tall and spanning more than 13,500m², this newly-built tower rises from the site of the old post office right next to Central Station, connecting the campus of Technical University Eindhoven, the famous Design Academy Eindhoven and the city centre. Strijp-S is 5 minutes

away and the High Tech Campus (HTC) is 15 minutes by direct bus line. The TSH investment is the first initiative to redevelop the large, mixed-use Lichthoven district and has already proven to be an accelerator for further

#### **REASONS TO STAY**

SAFE & CENTRAL LOCATION

SHARED KITCHEN

INTERNATIONAL COMMUNITY

THE STUDENT HOTEL

. DESIGN ACADEMY EINDHOVEN 2. EINDHOVEN UNIVERSITY OF TECHNOLOGY (TU EINDHOVEN)

. FONTYS HOGESCHOLEN TILBURG UNIVERSITY