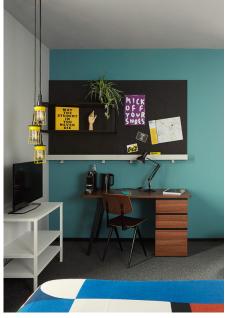

#### **ROOM TYPES**

| 400 ROOMS     | SIZE       |
|---------------|------------|
| STANDARD      | 12 - 17 m² |
| STANDARD PLUS | 17 - 20 m² |
| SUITE         | 19 - 20 m² |
| L-SUITE       | 18 - 25 m² |

- Fully-equipped rooms.
- Modern en-suite bathroom with shower.
- Work desk.
- Flat screen satellite TV.
- Air-conditioning and heating.
- Superfast and reliable WiFi.
- Access to the open-plan shared kitchen.